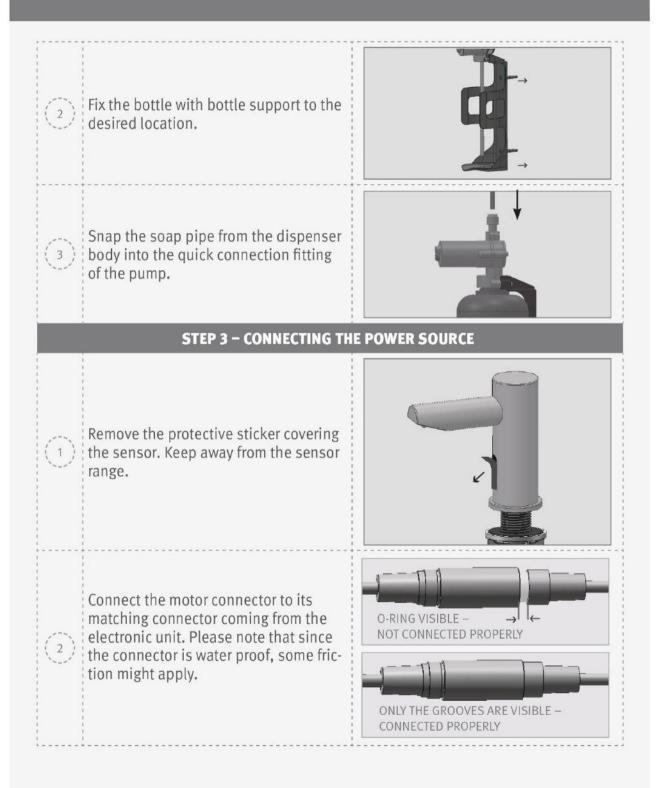

#### INSTALLATION

# INSTALLATION

### INSTALLATION

**IMPORTANT:** the 4 contacts connector should be connected properly so that the white o-ring is not visible and a clicking sound is heard.

**PAY ATTENTION:** If the 4 contacts connectors is not connected properly, the motor will work continuously.