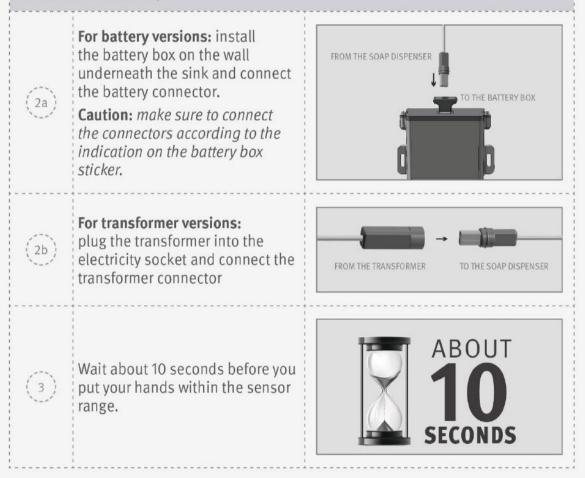

#### INSTALLATION

# INSTALLATION

### INSTALLATION

**IMPORTANT:** the 4 contacts connector should be connected properly so that the white o-ring is not visible and a clicking sound is heard.

**PAY ATTENTION:** If the 4 contacts connectors is not connected properly, the motor will work continuously.