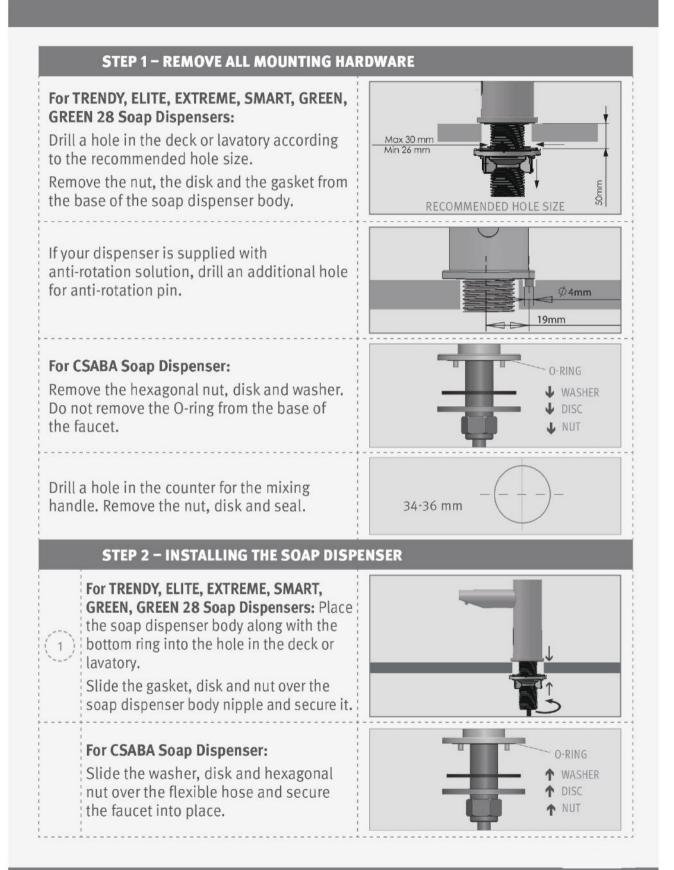

#### INSTALLATION

# INSTALLATION

### INSTALLATION

**IMPORTANT:** the 4 contacts connector should be connected properly so that the white o-ring is not visible and a clicking sound is heard.

**PAY ATTENTION:** If the 4 contacts connectors is not connected properly, the motor will work continuously.